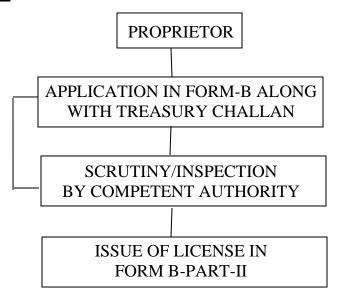

# PROCEDUREOF MAKING APPLICATION FOR REGISTRATION OF SHOPS & ESTABLISHMENT:

- 1. In the case of a Shop or an establishment, not being a shop or an establishment in existence on the date on which the Act applies, the shop-keeper or the employer, as the case may be, shall apply under sub-section (1) of Section 36 for registration within thirty days from the date on which the shop or the establishment, as the case may be commence its business.
- 2. An application for registration or for renewal of registration certificate shall be made to the Chief Inspector or to such Officer authorized in these behalf in **Form "B"** Rule 4 sub rule (2) within such date and containing such particulars as may be prescribed.
- 3. Every application shall be accompanied by requisite fees specified in Schedule I Part 1 (A), (B) & (C), along with original Treasury Challan depositing the fees to the Government Treasury under the "Head of Account "0230"-L&E.
- 4. On receipt of an application accompanied by the requisite fee under sub-rule (3), the registering authority shall, on being satisfied about the correctness of the particulars furnished in the application, register the shop or the establishment, as the case may be in the appropriate part of the register of the shop and establishments referred to in Rule 3 and issue a Certificate of Registration in **Form B-Part II**.

# PROCEDUREOF MAKING APPLICATION FOR RENEWAL OF REGISTRATION CERTIFICATE:

- 1. An application for renewal of certificate shall be accompanied by the existing registration certificate under sub-section (2) of Section 36 shall be in **Form 'B'** and shall be accompanied by the existing registration certificate together with such requisite fees as are prescribed in **Schedule I**. Part 1(A), (B) & (C).
- 2. On receipt of an application for renewal of a registration certificate and the necessary documents and fee under sub-rule (1) the registering authority shall, on being satisfied about the correctness of the information furnished, make necessary entries in the appropriate part of the Register of Shop and Establishments and the registration certificate and return the registration certificate to the applicant.

# <u>LIST OF DOCUMENTS REQUIRED FOR REGISTRATION AND RENEWAL UNDER</u> THE SHOPS AND ESTABLISHMENT ACT, 1986:

- 1. Application for Registration & Renewal of Shops & Establishment in Form -B
- 2. Certificate of Registration in Form –B Part II (for renewal)
- 3. Treasury Challan in original for deposit of **Registration fee.**
- 4. Treasury Challan in original for deposit of **Renewal fee**.
- 5. All fees to be paid by the shopkeeper or the employer, as the case may be, payable under the rules shall be credited to the Government Treasury under the 'Head of Account' "0230 L&E" Fees for registration of Shops and Establishments and the original copy of the challan depositing the requisite amount of fees shall be forwarded by the employer to the registering authority accompanied by the prescribed application form duly filled in and signed.